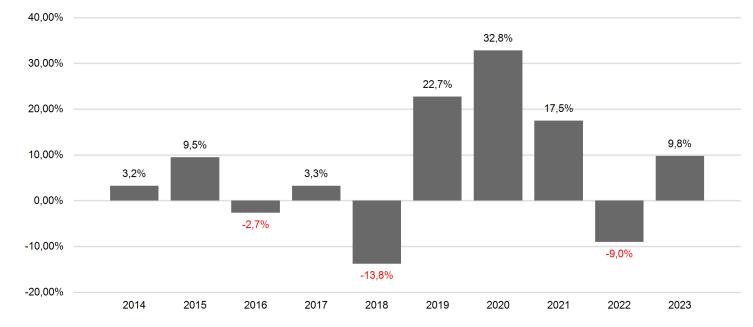

### This chart shows the fund's performance as the percentage loss or gain per year over the last 10 years.

Past performance is not a reliable indicator of future performance. Markets could develop very differently in the future. It can help you to assess how the fund has been managed in the past.

### Performance is shown after deduction of ongoing charges. Any entry and exit charges are excluded from the calculation.

The unit class was established in 2011.

Performance was calculated in EUR.

Copies of the prospectus (including the management regulations), the "Key Information Document" as well as the annual and semi-annual reports can be obtained free of charge from the Swiss representative FIRST INDEPENDENT FUND SERVICES LTD., Feldeggstrasse 12, CH-8008 Zurich. The paying agent in Switzerland is NPB New Private Bank Ltd, Limmatquai 1, 8001 Zurich.